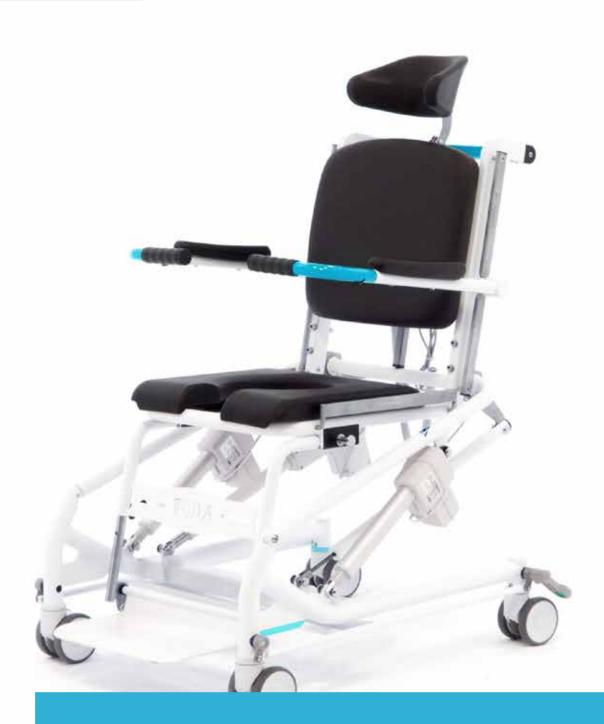

## TOBA 2 Shower chair

Newest generation shower chair

## "Designed for common use to high-complex care"

This is the TOBA 2. By using the newest systems and technics, the TOBA 2 can be used for both common use and clientspecific solutions. By having a large number of accessories, the TOBA 2 can be adjusted to wishes and needs of the client.

The TOBA 2 is the newest generation shower-toilet chair with an electrical

in height and tilt adjustment to secure safe and ergonomic washing and caring by the professional. During the height adjustment the shower chair is automatically tilting to secure the best seating position.

We have developed the TOBA 2 for common use and thanks to diverse

accessories the TOBA 2 can be adjusted to clients' needs. On the back and seating side of the TOBA 2 diverse paddings can be installed.

With foldable foot rest and arm rests with front closure we deliver safety and easy access. Because of this, the TOBA 2 has access from both the side and front.