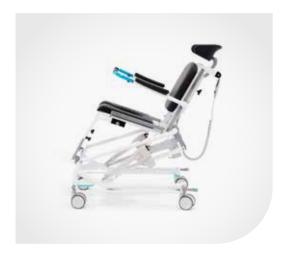

The TOBA 2 is the newest generation shower-toilet chair with an electrical

in height and tilt adjustment to secure safe and ergonomic washing and caring by the professional. During the height adjustment the shower chair is automatically tilting to secure the best seating position.

## **Advantages**

Electrical height adjustment with independent tilt function

Central brake system

Foldable foot plate with transparent antislip coating

Adjustable foot plate to the floor

In height adjustable back section for maximum comfort.