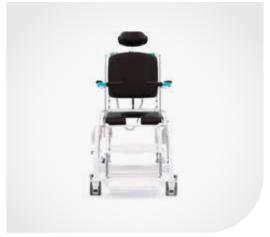

## TOBA 2 Shower chair

Newest generation shower chair

## "Designed for common use to high-complex care"

This is the TOBA 2. By using the newest systems and technics, the TOBA 2 can be used for both common use and clientspecific solutions. By having a large number of accessories, the TOBA 2 can be adjusted to wishes and needs of the client.

The TOBA 2 is the newest generation shower-toilet chair with an electrical

in height and tilt adjustment to secure safe and ergonomic washing and caring by the professional. During the height adjustment the shower chair is automatically tilting to secure the best seating position.

We have developed the TOBA 2 for common use and thanks to diverse

accessories the TOBA 2 can be adjusted to clients' needs. On the back and seating side of the TOBA 2 diverse paddings can be installed.

With foldable foot rest and arm rests with front closure we deliver safety and easy access. Because of this, the TOBA 2 has access from both the side and front.

## **Advantages**

Electrical height adjustment with independent tilt function

Central brake system

Foldable foot plate with transparent antislip coating

Adjustable foot plate to the floor

In height adjustable back section for maximum comfort.

Removable and foldable arm rests

Tilt section up to 15°

Easy remote control

Newest electrical components