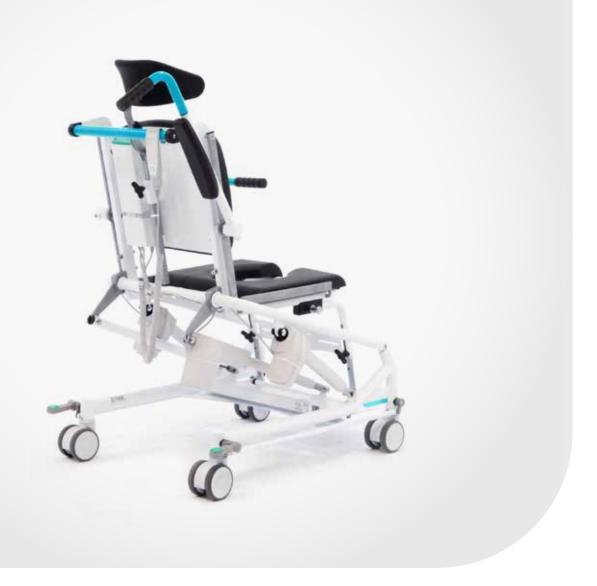

## **Advantages**

Electrical height adjustment with independent tilt function

Central brake system

Foldable foot plate with transparent antislip coating

Adjustable foot plate to the floor

In height adjustable back section for maximum comfort.

Removable and foldable arm rests

Tilt section up to 15°

Easy remote control

Newest electrical components