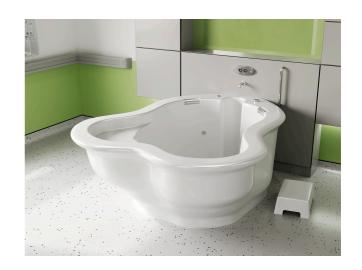

## **Active II Water Birth Pool**

Judges at the Building Better Healthcare awards said that the original Active Birth Pool was an incomparable combination of intelligent design, superior materials and state-of-the-art manufacturing.

The latest advancements in design, material and engineering take the new model of this award winning water birth pool to new levels of safety, usability and end-user satisfaction.

## **Active II Water Birth Pool**

welcome their baby

**Multi-colour Lighting** The organic shape of this and Blue-tooth Sound luxurious pool is create a conducive appealing both physically atmosphere for and psychologically physiological labour and natural birth The distinctive keyhole Recessed hand grips shape channel protects do not obstruct mothers from hitting Seamless one-piece movement around the their heads on the spout fabrication in Ficore composite denies bacteria a rim and provide support in upright place to grow postures Superior material highly resistant to bacteria and chemicals The highly polished surface is ultrasmooth, less slippery and warm to the touch 0 The wide wrap-around Simple and safe rim maximises for mothers to get in comfort and usability and out of the pool for mothers and midwives The bull-nose rim provides a firm hand hold for mothers in all There is maximum Portable hoist positions space under the rim compatible for midwives to sit closely in comfort **The Safety Seat** facilitates monitoring The Labour Support Seat provides Optimum space, and and emergency support in upright positions and a depth and give mothers evacuations place for mothers to rest and complete freedom of