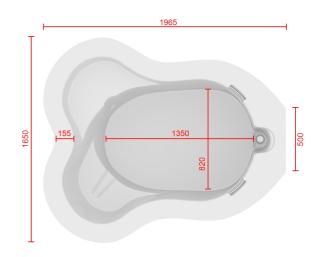

## **Specifications**

Length: 1965mm
Width: 1650mm
Height: 770mm
Depth: 640mm
Weight (empty): 100kg
Capacity: 560 litres

Material: Ficore® composite

Guarantee: Lifetime

Active Birth Pools Page 11