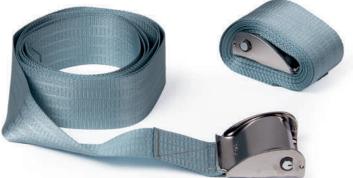

### Traction belt with metal buckle

Length: 220 cm, Width: 5 cm

Ref.no. TRAK1 Details: Length: 270 cm, Width: 5 cm Ref.no. TRAK2 Details:

etails: Hails: H