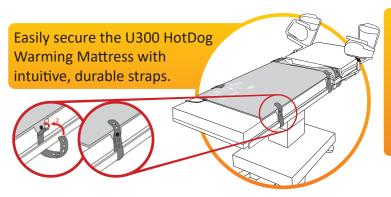

WaffleGrip pad with perineal drape, BackSaver Slide Sheet, non-woven draw sheet with WaffleGrip, and disposable strap

Must be used in conjunction with HotDog Patient Warming System.