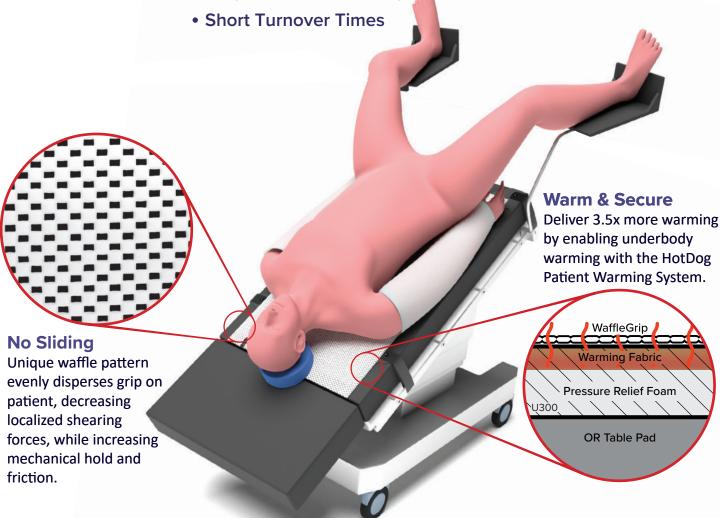

#### **Better Warming**

Hypothermia is common during Trendelenburg positioning due to the minimal surface area available to warm. Not anymore! Increase warming surface area by 3.5x.

#### **Efficient & Convenient**

The integrated slide sheet allows effortless positioning to improve staff safety, and the perineal drape helps manage fluids...all while the patient remains Warm & Secure.

#### **Improve Securement**

AORN guidelines recommend friction-based solutions for Steep T securement to prevent the risk of brachial plexus injury. WaffleGrip's anti-slip technology is suitable for high-BMI patients.

The Perineal Drape keeps the support surface clean by directing fluids to one designated area.

Operate on a warm patient without worrying about movement or hypothermia. (Shown with optional B500)

The WaffleGrip Positioning System + BackSaver Slide Sheet (PN A301) includes 10 complete disposable WaffleGrip Kits: