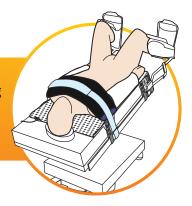

#### **Improve Securement**

AORN guidelines recommend friction-based solutions for Steep T securement to prevent the risk of brachial plexus injury. WaffleGrip's anti-slip technology is suitable for high-BMI patients.

The Perineal Drape keeps the support surface clean by directing fluids to one designated area.

Operate on a warm patient without worrying about movement or hypothermia. (Shown with optional B500)

The WaffleGrip Positioning System + BackSaver Slide Sheet (PN A301) includes 10 complete disposable WaffleGrip Kits: