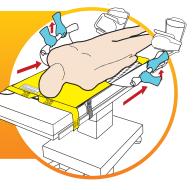

#### **Efficient & Convenient**

The integrated slide sheet allows effortless positioning to improve staff safety, and the perineal drape helps manage fluids...all while the patient remains Warm & Secure.

#### **Improve Securement**

AORN guidelines recommend friction-based solutions for Steep T securement to prevent the risk of brachial plexus injury. WaffleGrip's anti-slip technology is suitable for high-BMI patients.

## **Easy Setup & Repositioning**

The BackSaver Slide Sheet allows you to easily slide the patient into position without straining your back. The Slide Sheet is easily removed prior to tilting the table.

The Perineal Drape keeps the support surface clean by directing fluids to one designated area.

Operate on a warm patient without worrying about movement or hypothermia. (Shown with optional B500)

The WaffleGrip Positioning System + BackSaver Slide Sheet (PN A301) includes 10 complete disposable WaffleGrip Kits: