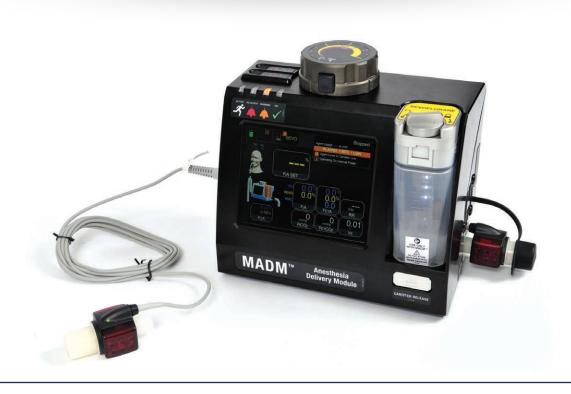

### **MADM**<sup>TM</sup>

MADM™ is the world's first inline direct injection anesthetic vaporiser. Connect it to any ventilator and instantly you can deliver gas anesthesia, safely and accurately, anywhere your mission takes you.

#### **Anesthetic Agents & Ranges:**

Isoflurane: 0 - 3.5% Sevoflurane: 0 - 5%

#### **Monitors:**

Agent Selection / Anesthetic Concentration Delivered / End Tidal Anesthetic Concentration / RR / PICO<sub>2</sub> / PETCO<sub>2</sub> / V<sub>E</sub> / MAC

**FDA Cleared** 

#### **SPECIFICATIONS**

**Weight:** 3 kg (7 lbs.) – includes power supply

**Dimensions:** 20 cm (8") L x 13 cm (5") W x 18 cm (7") H

**Temp-Operating:** 10 °C to 40 °C (50 °F to 104 °F) **Temp-Storage:** -20 °C to 50 °C (-4 °F to 122 °F) **Humidity:** 15% - 95% RH non-condensing