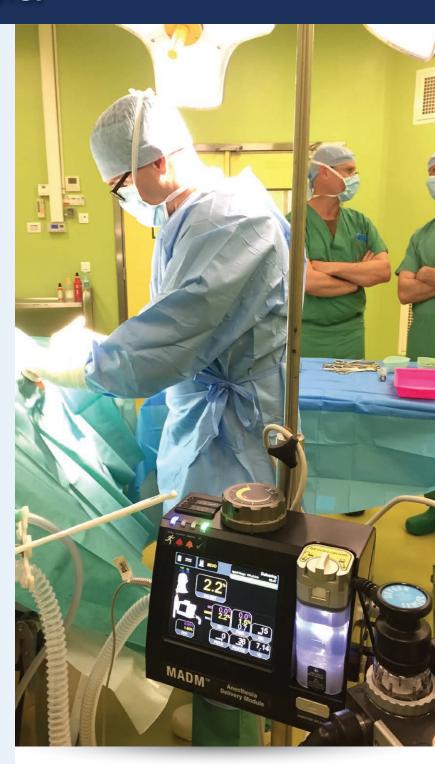

### **MADM**<sup>TM</sup>

MADM™ is the world's first inline direct injection anesthetic vaporiser. Connect it to any ventilator and instantly you can deliver gas anesthesia, safely and accurately, anywhere your mission takes you.

The *versatility and portability* of **MADM™** make it ideal not only in the controlled environments of operating rooms, intensive care units and medical clinics, but also for delivering gas anesthesia in more challenging environments such as field hospitals and forward-deployed surgical operations.