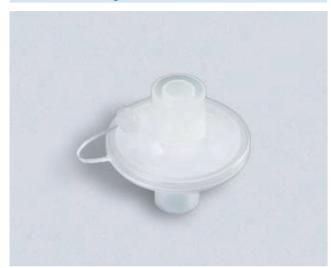

## **Breathing** System Filter

#### HMEF (Heat And Moisture Exchanger Filter)

- Good humidification function
- Low respiratory resistance & low dead space
- Types for pediatric, child, and adult
- Breathing filters help eliminate the risk of cross-infection by preventing the transfer of bacteria and viruses to and from the patient
- Protect the patients and ventilators from cross contamination
- Package: 1pcs/pouch, 100pcs/Carton