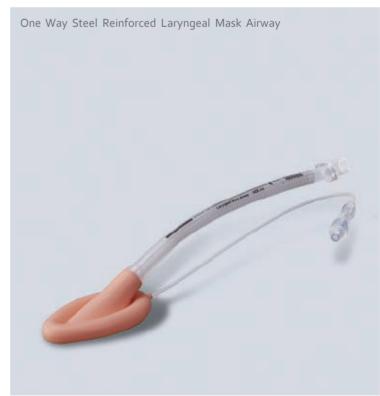

#### Lone Way Steel Reinforced aryngeal Mask Airway

- Made of medical silicone material, non-toxic & non-stimulating
- Steel reinforced airway tube can prevent biting & kinking
- Good biocompatibility
- Soft silicone cuff fits tightly with the throat
- Facilitates smooth emergence from anaesthesia

|                                                                                                                                                                                                                                                                                                                                                                                                                                                                                                                                                                                                                                                                                                                                                                                                                                                                                                                                                                                                                                                                                                                                                                                                                                                                                                                                                                                                                                                                                                                                                                                                                                                                                                                                                                                                                                                                                                                                                                                                                                                                                                                                | ■ Reusable | e type can be used up to 40 to 10pcs/box, 60pcs/carton | imes         |
|--------------------------------------------------------------------------------------------------------------------------------------------------------------------------------------------------------------------------------------------------------------------------------------------------------------------------------------------------------------------------------------------------------------------------------------------------------------------------------------------------------------------------------------------------------------------------------------------------------------------------------------------------------------------------------------------------------------------------------------------------------------------------------------------------------------------------------------------------------------------------------------------------------------------------------------------------------------------------------------------------------------------------------------------------------------------------------------------------------------------------------------------------------------------------------------------------------------------------------------------------------------------------------------------------------------------------------------------------------------------------------------------------------------------------------------------------------------------------------------------------------------------------------------------------------------------------------------------------------------------------------------------------------------------------------------------------------------------------------------------------------------------------------------------------------------------------------------------------------------------------------------------------------------------------------------------------------------------------------------------------------------------------------------------------------------------------------------------------------------------------------|------------|--------------------------------------------------------|--------------|
| Control of the Contro | Size       | Suitable Weight                                        | Reference NO |
| 3                                                                                                                                                                                                                                                                                                                                                                                                                                                                                                                                                                                                                                                                                                                                                                                                                                                                                                                                                                                                                                                                                                                                                                                                                                                                                                                                                                                                                                                                                                                                                                                                                                                                                                                                                                                                                                                                                                                                                                                                                                                                                                                              | 1.0        | <5kg                                                   | LMA1004F2    |
|                                                                                                                                                                                                                                                                                                                                                                                                                                                                                                                                                                                                                                                                                                                                                                                                                                                                                                                                                                                                                                                                                                                                                                                                                                                                                                                                                                                                                                                                                                                                                                                                                                                                                                                                                                                                                                                                                                                                                                                                                                                                                                                                | 1.5        | 5-10kg                                                 | LMA1507F2    |
|                                                                                                                                                                                                                                                                                                                                                                                                                                                                                                                                                                                                                                                                                                                                                                                                                                                                                                                                                                                                                                                                                                                                                                                                                                                                                                                                                                                                                                                                                                                                                                                                                                                                                                                                                                                                                                                                                                                                                                                                                                                                                                                                | 2.0        | 10-20kg                                                | LMA2010F2    |
|                                                                                                                                                                                                                                                                                                                                                                                                                                                                                                                                                                                                                                                                                                                                                                                                                                                                                                                                                                                                                                                                                                                                                                                                                                                                                                                                                                                                                                                                                                                                                                                                                                                                                                                                                                                                                                                                                                                                                                                                                                                                                                                                | 2.5        | 20-30kg                                                | LMA2514F2    |
|                                                                                                                                                                                                                                                                                                                                                                                                                                                                                                                                                                                                                                                                                                                                                                                                                                                                                                                                                                                                                                                                                                                                                                                                                                                                                                                                                                                                                                                                                                                                                                                                                                                                                                                                                                                                                                                                                                                                                                                                                                                                                                                                | 3.0        | 30-50kg                                                | LMA3020F2    |
|                                                                                                                                                                                                                                                                                                                                                                                                                                                                                                                                                                                                                                                                                                                                                                                                                                                                                                                                                                                                                                                                                                                                                                                                                                                                                                                                                                                                                                                                                                                                                                                                                                                                                                                                                                                                                                                                                                                                                                                                                                                                                                                                | 4.0        | 50-70kg                                                | LMA4030F2    |
|                                                                                                                                                                                                                                                                                                                                                                                                                                                                                                                                                                                                                                                                                                                                                                                                                                                                                                                                                                                                                                                                                                                                                                                                                                                                                                                                                                                                                                                                                                                                                                                                                                                                                                                                                                                                                                                                                                                                                                                                                                                                                                                                | 5.0        | >70kg                                                  | LMA5040F2    |
|                                                                                                                                                                                                                                                                                                                                                                                                                                                                                                                                                                                                                                                                                                                                                                                                                                                                                                                                                                                                                                                                                                                                                                                                                                                                                                                                                                                                                                                                                                                                                                                                                                                                                                                                                                                                                                                                                                                                                                                                                                                                                                                                |            |                                                        |              |