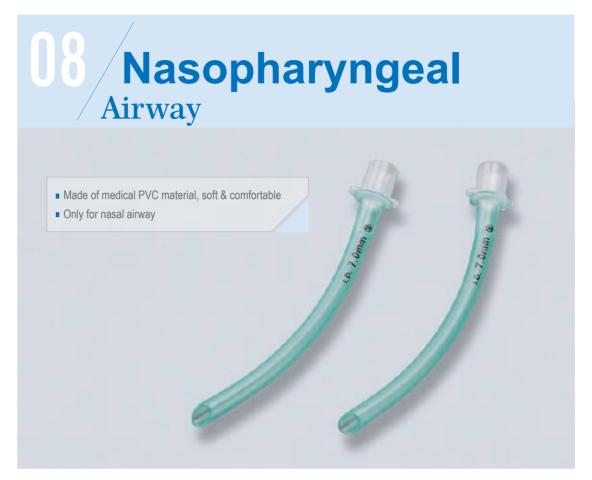

#### CATALOG

| 0                                                                                                                                            |                                                                                                                                                                           |    |                                                                                                                                                                                                                                                                                                                                                                                                                                                                                                                                                                                                                                                                                                                                                                                                                                                                                                                                                                                                                                                                                                                                                                                                                                                                                                                                                                                                                                                                                                                                                                                                                                                                                                                                                                                                                                                                                                                                                                                                                                                                                                                                |
|----------------------------------------------------------------------------------------------------------------------------------------------|---------------------------------------------------------------------------------------------------------------------------------------------------------------------------|----|--------------------------------------------------------------------------------------------------------------------------------------------------------------------------------------------------------------------------------------------------------------------------------------------------------------------------------------------------------------------------------------------------------------------------------------------------------------------------------------------------------------------------------------------------------------------------------------------------------------------------------------------------------------------------------------------------------------------------------------------------------------------------------------------------------------------------------------------------------------------------------------------------------------------------------------------------------------------------------------------------------------------------------------------------------------------------------------------------------------------------------------------------------------------------------------------------------------------------------------------------------------------------------------------------------------------------------------------------------------------------------------------------------------------------------------------------------------------------------------------------------------------------------------------------------------------------------------------------------------------------------------------------------------------------------------------------------------------------------------------------------------------------------------------------------------------------------------------------------------------------------------------------------------------------------------------------------------------------------------------------------------------------------------------------------------------------------------------------------------------------------|
| 01                                                                                                                                           | Laryngeal Mask Airway (Single Use & Reusable) Two Way Laryngeal Mask Airway Classic One Way Silicone Laryngeal Mask Airway One Way Steel Reinforced Laryngeal Mask Airway | 02 | Endotracheal Tube Silicone Reinforced Endotracheal Tube Bite Block Silicone Reinforced Endotracheal Tube PVC Wire Reinforced Endotracheal Tube PVC Endotracheal Tube PVC Oral Endotracheal Tube PVC Nasal Endotracheal Tube Endotracheal Tube with Evacuation Lumen                                                                                                                                                                                                                                                                                                                                                                                                                                                                                                                                                                                                                                                                                                                                                                                                                                                                                                                                                                                                                                                                                                                                                                                                                                                                                                                                                                                                                                                                                                                                                                                                                                                                                                                                                                                                                                                            |
| 03                                                                                                                                           | Double Lumen Endobronchial Tube Silicone Double Lumen Endobronchial Tube PVC Double Lumen Endobronchial Tube                                                              | 04 | Endobronchial Blocker Tube Auto-Inflated Endobronchial Blocker Tube Endobronchial Blocker Tube                                                                                                                                                                                                                                                                                                                                                                                                                                                                                                                                                                                                                                                                                                                                                                                                                                                                                                                                                                                                                                                                                                                                                                                                                                                                                                                                                                                                                                                                                                                                                                                                                                                                                                                                                                                                                                                                                                                                                                                                                                 |
| 01000<br>01000<br>01000<br>01000<br>01000<br>01000<br>01000<br>01000<br>01000<br>01000<br>01000<br>01000<br>01000<br>01000<br>01000<br>01000 |                                                                                                                                                                           |    | ### Company of the co |
| 05                                                                                                                                           | Breathing Circuits Breathing Circuit Anesthesia Circuit                                                                                                                   | 06 | Catheter Mount                                                                                                                                                                                                                                                                                                                                                                                                                                                                                                                                                                                                                                                                                                                                                                                                                                                                                                                                                                                                                                                                                                                                                                                                                                                                                                                                                                                                                                                                                                                                                                                                                                                                                                                                                                                                                                                                                                                                                                                                                                                                                                                 |
| 07                                                                                                                                           | Breathing System Filter Bacterial Virus Filter HME Filter                                                                                                                 | 08 | Nasopharyngeal Airway                                                                                                                                                                                                                                                                                                                                                                                                                                                                                                                                                                                                                                                                                                                                                                                                                                                                                                                                                                                                                                                                                                                                                                                                                                                                                                                                                                                                                                                                                                                                                                                                                                                                                                                                                                                                                                                                                                                                                                                                                                                                                                          |
| 09                                                                                                                                           | Oropharyngeal Airway                                                                                                                                                      | 10 | Disposable Air Cushion Face Mask                                                                                                                                                                                                                                                                                                                                                                                                                                                                                                                                                                                                                                                                                                                                                                                                                                                                                                                                                                                                                                                                                                                                                                                                                                                                                                                                                                                                                                                                                                                                                                                                                                                                                                                                                                                                                                                                                                                                                                                                                                                                                               |
| 11                                                                                                                                           | Tracheal Tubes Holder                                                                                                                                                     | 12 | Intubating Stylet                                                                                                                                                                                                                                                                                                                                                                                                                                                                                                                                                                                                                                                                                                                                                                                                                                                                                                                                                                                                                                                                                                                                                                                                                                                                                                                                                                                                                                                                                                                                                                                                                                                                                                                                                                                                                                                                                                                                                                                                                                                                                                              |