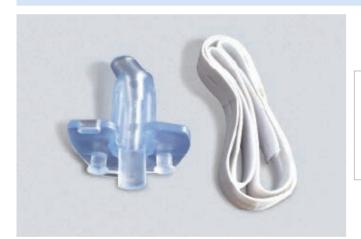

## Catheter Mount

- Disposable Catheter Mount Double Swivel Elbow
- Including standard and collapsible tube
- Providing convenience for surgery or other clinical process
- A variety of connectors for airway management options