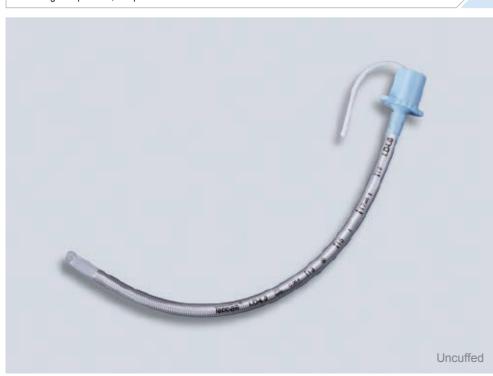

## $E^{\text{Silicone Reinforced}}_{ndotracheal\ Tube\ (\text{Cuffed \& Uncuffed})}$

- Made of medical silicone material, non-toxic & non-stimulating, good biocompatibility
- Steel reinforced tube can prevent biting & kinking
- High volume low pressure cuff reduces the pressure to tracheal wall
- Accompanied with intubating stylet
- Package: 10pcs/box, 100pcs/carton

|      | Cuffed        |  |  |  |
|------|---------------|--|--|--|
| Size | Reference NO# |  |  |  |
| 3.5  | ETT3524C      |  |  |  |
| 4.0  | ETT4024C      |  |  |  |
| 4.5  | ETT4524C      |  |  |  |
| 5.0  | ETT5024C      |  |  |  |
| 5.5  | ETT5524C      |  |  |  |
| 6.0  | ETT6024C      |  |  |  |
| 6.5  | ETT6524C      |  |  |  |
| 7.0  | ETT7024C      |  |  |  |
| 7.5  | ETT7524C      |  |  |  |
| 8.0  | ETT8024C      |  |  |  |
| 8.5  | ETT8524C      |  |  |  |
| 9.0  | ETT9024C      |  |  |  |
| 9.5  | ETT9524C      |  |  |  |

| Uncuffed |               |  |
|----------|---------------|--|
| Size     | Reference NO# |  |
| 2.5      | ETT2524       |  |
| 3.0      | ETT3024       |  |
| 3.5      | ETT3524       |  |
| 4.0      | ETT4024       |  |
| 4.5      | ETT4524       |  |
| 5.0      | ETT5024       |  |
| 5.5      | ETT5524       |  |
| 6.0      | ETT6024       |  |
| 6.5      | ETT6524       |  |
| 7.0      | ETT7024       |  |
|          |               |  |