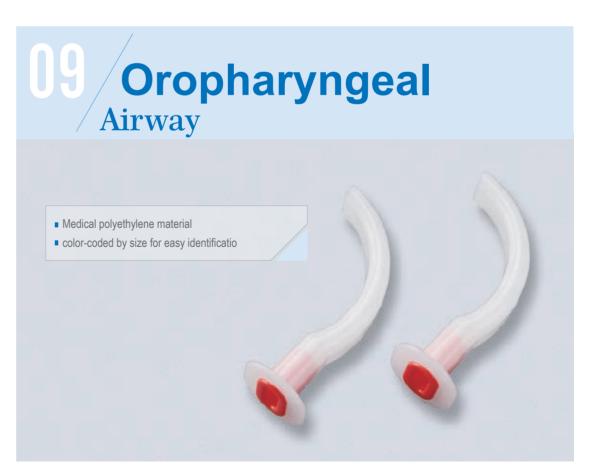

#### CATALOG

| 0                                                                                                                                            |                                                                                                                                                                           |    |                                                                                                                                                                                                                                                                                                                                                                                                                                                                                                                                                                                                                                                                                                                                                                                                                                                                                                                                                                                                                                                                                                                                                                                                                                                                                                                                                                                                                                                                                                                                                                                                                                                                                                                                                                                                                                                                                                                                                                                                                                                                                                                                |
|----------------------------------------------------------------------------------------------------------------------------------------------|---------------------------------------------------------------------------------------------------------------------------------------------------------------------------|----|--------------------------------------------------------------------------------------------------------------------------------------------------------------------------------------------------------------------------------------------------------------------------------------------------------------------------------------------------------------------------------------------------------------------------------------------------------------------------------------------------------------------------------------------------------------------------------------------------------------------------------------------------------------------------------------------------------------------------------------------------------------------------------------------------------------------------------------------------------------------------------------------------------------------------------------------------------------------------------------------------------------------------------------------------------------------------------------------------------------------------------------------------------------------------------------------------------------------------------------------------------------------------------------------------------------------------------------------------------------------------------------------------------------------------------------------------------------------------------------------------------------------------------------------------------------------------------------------------------------------------------------------------------------------------------------------------------------------------------------------------------------------------------------------------------------------------------------------------------------------------------------------------------------------------------------------------------------------------------------------------------------------------------------------------------------------------------------------------------------------------------|
| 01                                                                                                                                           | Laryngeal Mask Airway (Single Use & Reusable) Two Way Laryngeal Mask Airway Classic One Way Silicone Laryngeal Mask Airway One Way Steel Reinforced Laryngeal Mask Airway | 02 | Endotracheal Tube Silicone Reinforced Endotracheal Tube Bite Block Silicone Reinforced Endotracheal Tube PVC Wire Reinforced Endotracheal Tube PVC Endotracheal Tube PVC Oral Endotracheal Tube PVC Nasal Endotracheal Tube Endotracheal Tube with Evacuation Lumen                                                                                                                                                                                                                                                                                                                                                                                                                                                                                                                                                                                                                                                                                                                                                                                                                                                                                                                                                                                                                                                                                                                                                                                                                                                                                                                                                                                                                                                                                                                                                                                                                                                                                                                                                                                                                                                            |
| 03                                                                                                                                           | Double Lumen Endobronchial Tube Silicone Double Lumen Endobronchial Tube PVC Double Lumen Endobronchial Tube                                                              | 04 | Endobronchial Blocker Tube Auto-Inflated Endobronchial Blocker Tube Endobronchial Blocker Tube                                                                                                                                                                                                                                                                                                                                                                                                                                                                                                                                                                                                                                                                                                                                                                                                                                                                                                                                                                                                                                                                                                                                                                                                                                                                                                                                                                                                                                                                                                                                                                                                                                                                                                                                                                                                                                                                                                                                                                                                                                 |
| 01000<br>01000<br>01000<br>01000<br>01000<br>01000<br>01000<br>01000<br>01000<br>01000<br>01000<br>01000<br>01000<br>01000<br>01000<br>01000 |                                                                                                                                                                           |    | ### Company of the co |
| 05                                                                                                                                           | Breathing Circuits Breathing Circuit Anesthesia Circuit                                                                                                                   | 06 | Catheter Mount                                                                                                                                                                                                                                                                                                                                                                                                                                                                                                                                                                                                                                                                                                                                                                                                                                                                                                                                                                                                                                                                                                                                                                                                                                                                                                                                                                                                                                                                                                                                                                                                                                                                                                                                                                                                                                                                                                                                                                                                                                                                                                                 |
| 07                                                                                                                                           | Breathing System Filter Bacterial Virus Filter HME Filter                                                                                                                 | 08 | Nasopharyngeal Airway                                                                                                                                                                                                                                                                                                                                                                                                                                                                                                                                                                                                                                                                                                                                                                                                                                                                                                                                                                                                                                                                                                                                                                                                                                                                                                                                                                                                                                                                                                                                                                                                                                                                                                                                                                                                                                                                                                                                                                                                                                                                                                          |
| 09                                                                                                                                           | Oropharyngeal Airway                                                                                                                                                      | 10 | Disposable Air Cushion Face Mask                                                                                                                                                                                                                                                                                                                                                                                                                                                                                                                                                                                                                                                                                                                                                                                                                                                                                                                                                                                                                                                                                                                                                                                                                                                                                                                                                                                                                                                                                                                                                                                                                                                                                                                                                                                                                                                                                                                                                                                                                                                                                               |
| 11                                                                                                                                           | Tracheal Tubes Holder                                                                                                                                                     | 12 | Intubating Stylet                                                                                                                                                                                                                                                                                                                                                                                                                                                                                                                                                                                                                                                                                                                                                                                                                                                                                                                                                                                                                                                                                                                                                                                                                                                                                                                                                                                                                                                                                                                                                                                                                                                                                                                                                                                                                                                                                                                                                                                                                                                                                                              |