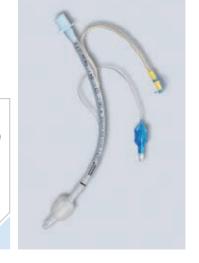

## $E^{\text{Silicone Reinforced}}_{ndotracheal\ Tube\ (\text{Cuffed \& Uncuffed})}$

- Made of medical silicone material, non-toxic & non-stimulating, good biocompatibility
- Steel reinforced tube can prevent biting & kinking
- High volume low pressure cuff reduces the pressure to tracheal wall
- Accompanied with intubating stylet
- Package: 10pcs/box, 100pcs/carton