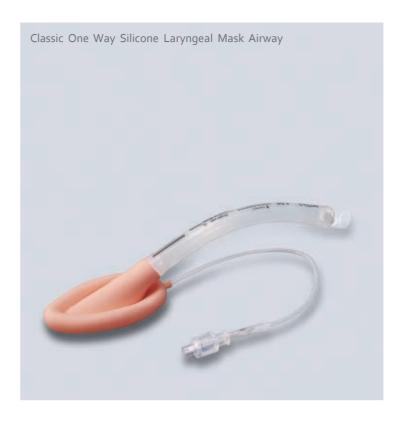

## Laryngeal Mask Airway

- Made of medical silicone material, non-toxic & non-stimulating
- Good biocompatibility
- Soft silicone cuff fits tightly with the throat
- Facilitates smooth emergence from anaesthesia
- Minimal haemodynamic response
- Reusable type can be used up to 40 times
- Package: 10pcs/box, 60pcs/carton

| Size | Suitable Weight | Reference NO# |
|------|-----------------|---------------|
| 1.0  | <5kg            | LMA1004C2     |
| 1.5  | 5-10kg          | LMA1507C2     |
| 2.0  | 10-20kg         | LMA2010C2     |
| 2.5  | 20-30kg         | LMA2514C2     |
| 3.0  | 30-50kg         | LMA3020C2     |
| 4.0  | 50-70kg         | LMA4030C2     |
| 5.0  | >70kg           | LMA5040C2     |