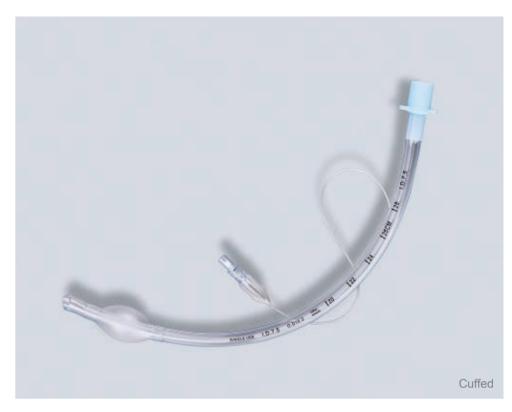

#### $E^{\text{Bite Block Silicone Reinforced}}_{ndotracheal\ Tube\ (\text{Cuffed \& Uncuffed})}$

- Made of medical silicone material, non-toxic & non-stimulating, good biocompatibility
- Bite block design can protect the teeth
- Steel wire reinforced tube can prevent biting & kinking
- High volume low pressure cuff reduces the pressure to trachea
- Accompanied with intubating stylet
- Package: 10pcs/box, 100pcs/carton

| Uncuffed |               |  |
|----------|---------------|--|
| Size     | Reference NO# |  |
| 3.5      | ETT3525       |  |
| 4.0      | ETT4025       |  |
| 4.5      | ETT4525       |  |
| 5.0      | ETT5025       |  |
| 5.5      | ETT5525       |  |
| 6.0      | ETT6025       |  |
| 6.5      | ETT6525       |  |
| 7.0      | ETT7025       |  |
|          |               |  |