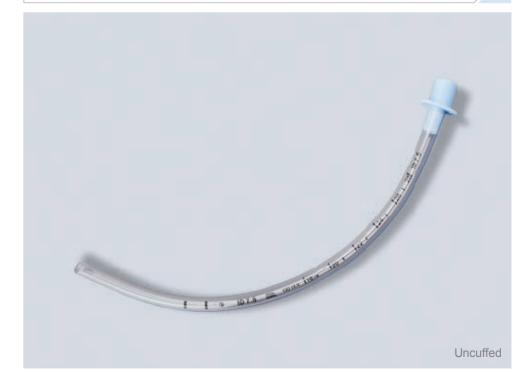

#### $E^{\text{PVC}}_{ndotracheal\ Tube\ \text{(Cuffed \& Uncuffed)}}$

- Medical PVC, DEHP free
- Steel wire reinforced tube can prevent biting & kinking
- High volume low pressure cuff reduces the pressure to trachea
- Radio opaque line for x-ray visualization
- Murphy eye
- Package: 10pcs/box, 100pcs/carton

| Uncuffed |               |  |
|----------|---------------|--|
| Size     | Reference NO# |  |
| 3.0      | ETT3014       |  |
| 3.5      | ETT3514       |  |
| 4.0      | ETT4014       |  |
| 4.5      | ETT4514       |  |
| 5.0      | ETT5014       |  |
| 5.5      | ETT5514       |  |
| 6.0      | ETT6014       |  |
| 6.5      | ETT6514       |  |
| 7.0      | ETT7014       |  |
| 7.5      | ETT7514       |  |
| 8.0      | ETT8014       |  |
| 8.5      | ETT8514       |  |
| 9.0      | ETT9014       |  |