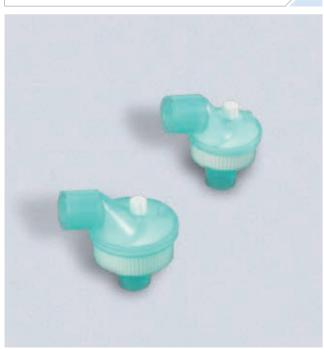

## **Breathing** System Filter

## $F_{\textit{ilter}\, (\text{BVF})}^{\, \text{Bacterial Virus}}$

- Bacterial virus filter
- Breathing filters help eliminate the risk of cross-infection by preventing the transfer of bacteria and viruses to and from the patient
- Protect the patients and ventilators from cross contamination
- Low respiratory resistance & low dead space
- Package: 1pcs/pouch, 100pcs/Carton