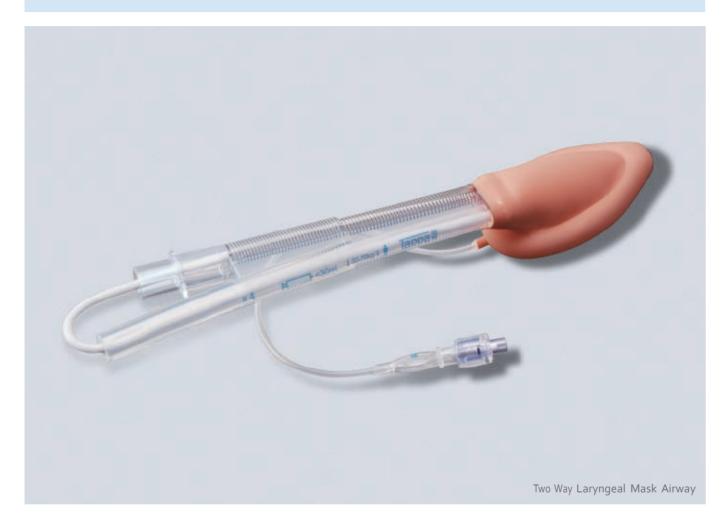

## LTwo Way aryngeal Mask Airway

- The built-in drain tube that allows expelled gastric content to bypass the pharynx. This specific feature is designed to decrease the risk of aspiration
- Made of medical silicone material, non-toxic & non-stimulating
- Steel reinforced airway tube can prevent biting & kinking
- Double layer cuff seals the throat perfectly
- Good biocompatibility
- Minimal haemodynamic response
- Reusable type can be used up to 40 times
- Package: 10pcs/box, 60pcs/carton

| Size | Suitable Weight | Reference NO# |
|------|-----------------|---------------|
| 1.0  | <5kg            | LMA1004P2     |
| 1.5  | 5-10kg          | LMA1507P2     |
| 2.0  | 10-20kg         | LMA2010P2     |
| 2.5  | 20-30kg         | LMA2514P2     |
| 3.0  | 30-50kg         | LMA3020P2     |
| 4.0  | 50-70kg         | LMA4030P2     |
| 5.0  | >70kg           | LMA5040P2     |