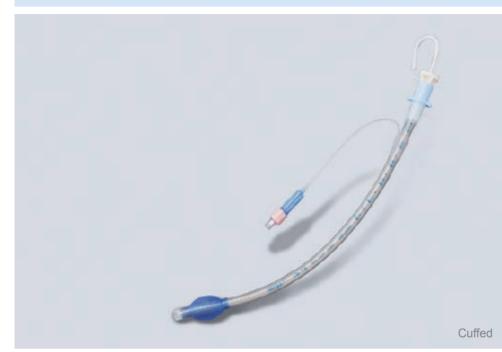

## $E^{\text{Silicone Reinforced}}_{ndotracheal\ Tube\ (\text{Cuffed \& Uncuffed})}$

- Made of medical silicone material, non-toxic & non-stimulating, good biocompatibility
- Steel reinforced tube can prevent biting & kinking
- High volume low pressure cuff reduces the pressure to tracheal wall
- Accompanied with intubating stylet
- Package: 10pcs/box, 100pcs/carton

|      | Cuffed        |  |  |  |
|------|---------------|--|--|--|
| Size | Reference NO# |  |  |  |
| 3.5  | ETT3524C      |  |  |  |
| 4.0  | ETT4024C      |  |  |  |
| 4.5  | ETT4524C      |  |  |  |
| 5.0  | ETT5024C      |  |  |  |
| 5.5  | ETT5524C      |  |  |  |
| 6.0  | ETT6024C      |  |  |  |
| 6.5  | ETT6524C      |  |  |  |
| 7.0  | ETT7024C      |  |  |  |
| 7.5  | ETT7524C      |  |  |  |
| 8.0  | ETT8024C      |  |  |  |
| 8.5  | ETT8524C      |  |  |  |
| 9.0  | ETT9024C      |  |  |  |
| 9.5  | ETT9524C      |  |  |  |