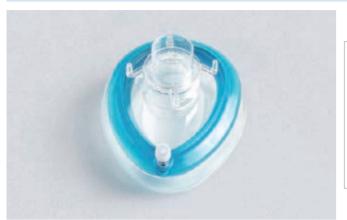

## Disposable Air Cushion Face Mask

| Surgical | Disposable Anesthesia | Breathing Mask |
|----------|-----------------------|----------------|

- The transparent mask shell help the medical care personel to see complicating disease like vomit as soon as possible
- Soft air cushion can keep mask sealed; Use only once, avoid cross-infection

| SIZE |  |  |  |
|------|--|--|--|
| 0 #  |  |  |  |
| 1#   |  |  |  |

- 2 #
- 3 #
- 4#
- 5 #
- 6#