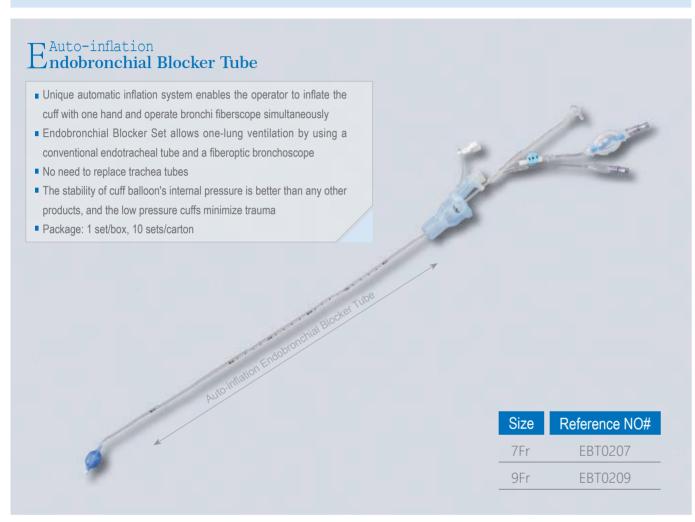

## **Endobronchial Blocker Tube**

#### Bendobronchial locker Tube (Without Auto-inflation)

- Endobronchial Blocker Tube allows one-lung ventilation by using a conventional endotracheal tube and a fiberoptic bronchoscope
- No need to replace trachea tubes
- The stability of cuff balloon's internal pressure is better than any other products, and the low pressure cuffs minimize trauma
- Package: 1 set/box, 10 sets/carton

| Size | Reference NO# |
|------|---------------|
| 5Fr  | EBT0105       |
| 7Fr  | EBT0107       |

EBT0109