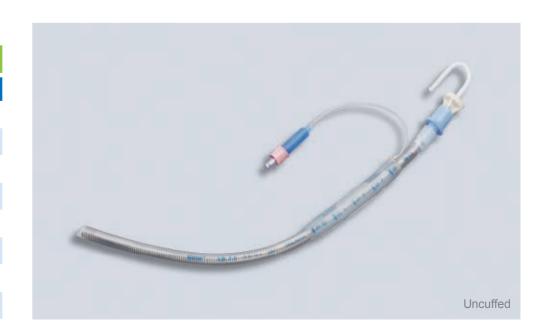

#### $E^{\text{Bite Block Silicone Reinforced}}_{ndotracheal\ Tube\ (\text{Cuffed \& Uncuffed})}$

- Made of medical silicone material, non-toxic & non-stimulating, good biocompatibility
- Bite block design can protect the teeth
- Steel wire reinforced tube can prevent biting & kinking
- High volume low pressure cuff reduces the pressure to trachea
- Accompanied with intubating stylet
- Package: 10pcs/box, 100pcs/carton

| Uncuffed |               |  |
|----------|---------------|--|
| Size     | Reference NO# |  |
| 3.5      | ETT3525       |  |
| 4.0      | ETT4025       |  |
| 4.5      | ETT4525       |  |
| 5.0      | ETT5025       |  |
| 5.5      | ETT5525       |  |
| 6.0      | ETT6025       |  |
| 6.5      | ETT6525       |  |
| 7.0      | ETT7025       |  |
|          |               |  |