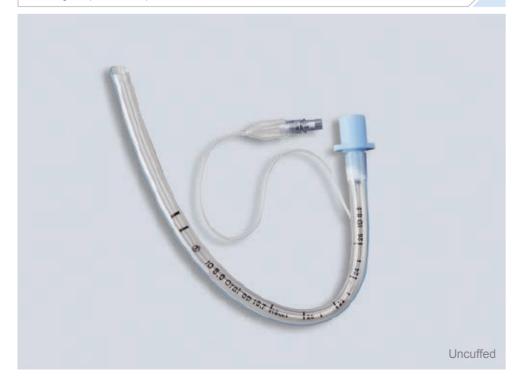

| Uncuffed |               |  |
|----------|---------------|--|
| Size     | Reference NO# |  |
| 2.5      | ETT2524       |  |
| 3.0      | ETT3024       |  |
| 3.5      | ETT3524       |  |
| 4.0      | ETT4024       |  |
| 4.5      | ETT4524       |  |
| 5.0      | ETT5024       |  |
| 5.5      | ETT5524       |  |
| 6.0      | ETT6024       |  |
| 6.5      | ETT6524       |  |
| 7.0      | ETT7024       |  |
|          |               |  |