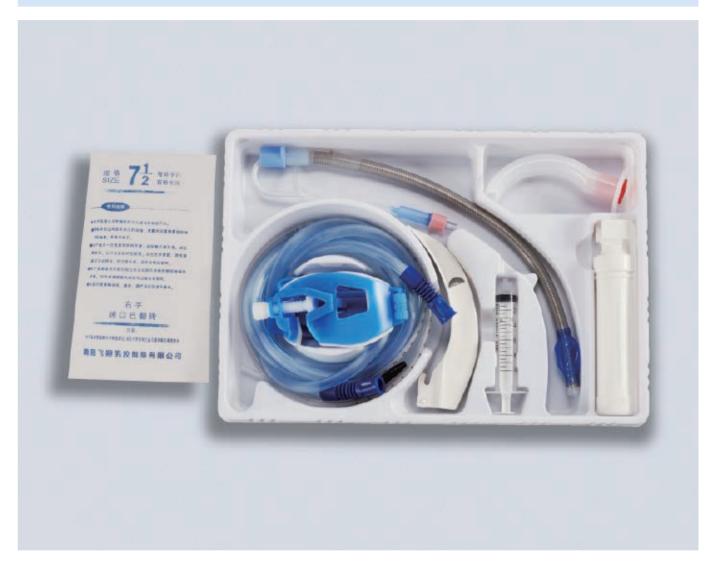

## **Tracheal Tube Kit**

- Including endotracheal tube, suction tube, suction connecting tube, injection syringe, endotracheal tube holder, oropharyngeal airway, laryngoscope, gloves, intubating stylet and blanket
- Full products for use
- Different endotracheal tubes for choosing
- 1set/box, 20boxes/carton

| REF NO | Туре                                      |
|--------|-------------------------------------------|
| EB-P   | PVC Endotracheal Tube Kit                 |
| EB-S1  | Reinforced PVC Endotracheal Tube Kit      |
| EB-S2  | Reinforced Silicone Endotracheal Tube Kit |