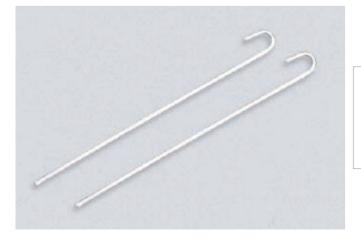

# **Intubating** Stylet

- Made of Malleable aluminium which allows the stylet to be easily adapted to any desired shape
- Soft Rounded tip for minimizing patient trauma during intubation
- Fexible use for assitance of intubation

Size

6Fr

10Fr

14Fr