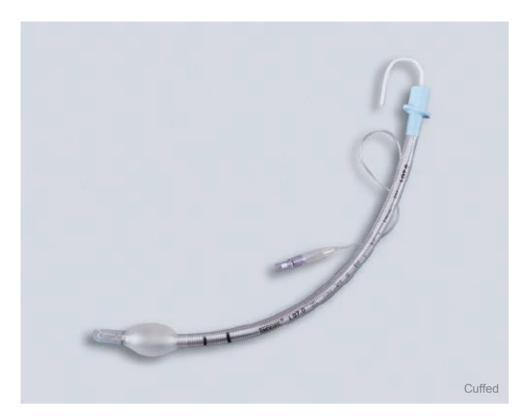

## 

- Medical PVC, DEHP free
- Steel wire reinforced tube can prevent biting & kinking
- High volume low pressure cuff reduces the pressure to trachea
- Radio opaque line for x-ray visualization
- Murphy eye
- Package: 10pcs/box, 100pcs/carton

| Cuffed |               |  |
|--------|---------------|--|
| Culled |               |  |
| Size   | Reference NO# |  |
| 3.0    | ETT3014C      |  |
| 3.5    | ETT3514C      |  |
| 4.0    | ETT4014C      |  |
| 4.5    | ETT4514C      |  |
| 5.0    | ETT5014C      |  |
| 5.5    | ETT5514C      |  |
| 6.0    | ETT6014C      |  |
| 6.5    | ETT6514C      |  |
| 7.0    | ETT7014C      |  |
| 7.5    | ETT7514C      |  |
| 8.0    | ETT8014C      |  |
| 8.5    | ETT8514C      |  |
| 9.0    | ETT9014C      |  |
| 9.5    | ETT9514C      |  |
| 10.0   | ETT10014C     |  |

| Cuffed |               |  |
|--------|---------------|--|
| Size   | Reference NO# |  |
| 3.0    | ETT3011C      |  |
| 3.5    | ETT3511C      |  |
| 4.0    | ETT4011C      |  |
| 4.5    | ETT4511C      |  |
| 5.0    | ETT5011C      |  |
| 5.5    | ETT5511C      |  |
| 6.0    | ETT6011C      |  |
| 6.5    | ETT6511C      |  |
| 7.0    | ETT7011C      |  |
| 7.5    | ETT7511C      |  |
| 8.0    | ETT8011C      |  |
| 8.5    | ETT8511C      |  |
| 9.0    | ETT9011C      |  |
| 9.5    | ETT9511C      |  |
| 10.0   | ETT10011C     |  |