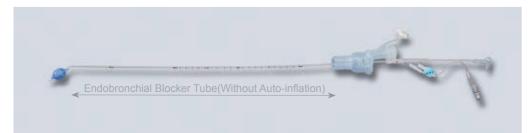

#### Bendobronchial locker Tube (Without Auto-inflation)

- Endobronchial Blocker Tube allows one-lung ventilation by using a conventional endotracheal tube and a fiberoptic bronchoscope
- No need to replace trachea tubes
- The stability of cuff balloon's internal pressure is better than any other products, and the low pressure cuffs minimize trauma
- Package: 1 set/box, 10 sets/carton

| Size | Reference NO# |
|------|---------------|
| 5Fr  | EBT0105       |
| 7Fr  | EBT0107       |

EBT0109