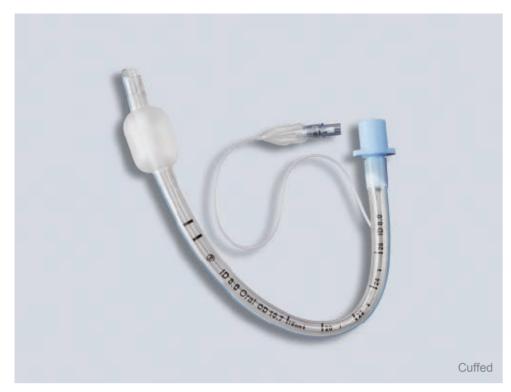

## 

- Medical PVC, DEHP free
- Steel wire reinforced tube can prevent biting & kinking
- High volume low pressure cuff reduces the pressure to trachea
- Radio opaque line for x-ray visualization
- Murphy eye
- Package: 10pcs/box, 100pcs/carton

| Cuffed |               |  |
|--------|---------------|--|
| Culled |               |  |
| Size   | Reference NO# |  |
| 3.0    | ETT3014C      |  |
| 3.5    | ETT3514C      |  |
| 4.0    | ETT4014C      |  |
| 4.5    | ETT4514C      |  |
| 5.0    | ETT5014C      |  |
| 5.5    | ETT5514C      |  |
| 6.0    | ETT6014C      |  |
| 6.5    | ETT6514C      |  |
| 7.0    | ETT7014C      |  |
| 7.5    | ETT7514C      |  |
| 8.0    | ETT8014C      |  |
| 8.5    | ETT8514C      |  |
| 9.0    | ETT9014C      |  |
| 9.5    | ETT9514C      |  |
| 10.0   | ETT10014C     |  |