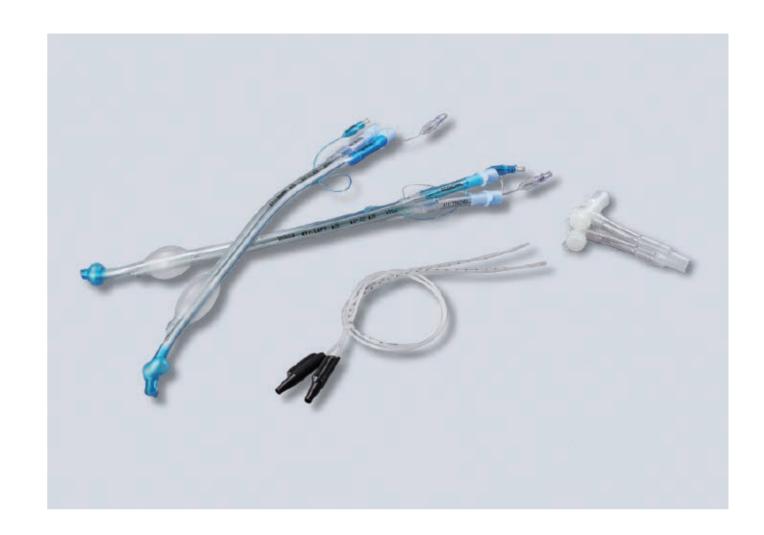

## $E_{ndobronchial\ Tube}^{\text{Silicone Double Lumen}}$

- Made of medical silicone material, non-toxic & non-stimulating, good biocompatibility
- Used for one-lung ventilation
- Steel reinforced top can prevent kinking and movement, convenient for radiography location
- High volume low pressure cuff reduces the pressure to trachea
- Accompanied with intubating stylet, suction tube & connectors
- Package: 1pcs/box, 10pcs/carton

| Size | Reference NO# |
|------|---------------|
| 32Fr | DLT0132S      |
| 35Fr | DLT0135S      |
| 37Fr | DLT0137S      |
| 39Fr | DLT0139S      |