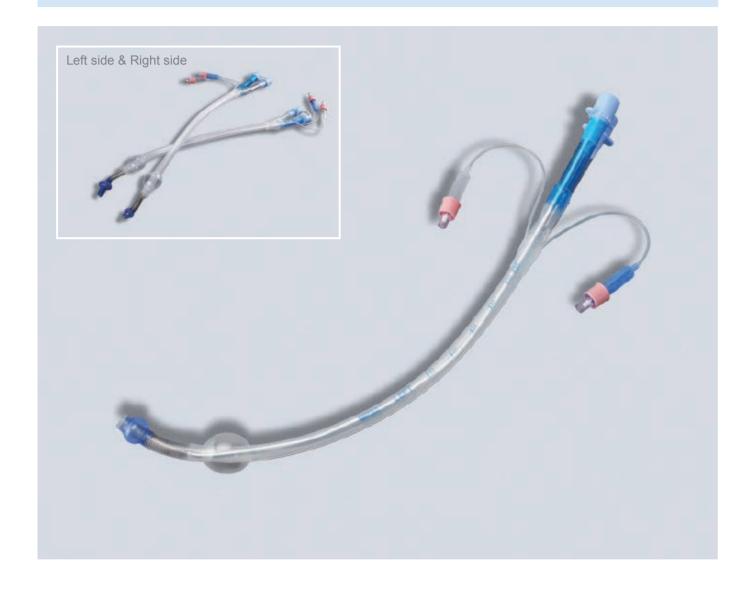

#### 

- Made of Medical PVC, DEHP free, transparent
- Used for one-lung ventilation
- High volume low pressure cuff reduces the pressure to trachea
- Accompanied with intubating stylet, suction tube & connectors
- Package: 1pcs/box, 10pcs/carton

| Size | Reference NO#(Left Side) | Reference NO#(Right Side) | Reference NO#(Left Side with Carina) |
|------|--------------------------|---------------------------|--------------------------------------|
| 26Fr | DLT0126                  | DLT0226                   | DLT0326                              |
| 28Fr | DLT0128                  | DLT0228                   | DLT0328                              |
| 32Fr | DLT0132                  | DLT0232                   | DLT0332                              |
| 35Fr | DLT0135                  | DLT0235                   | DLT0335                              |
| 37Fr | DLT0137                  | DLT0237                   | DLT0337                              |
| 39Fr | DLT0139                  | DLT0239                   | DLT0339                              |
| 41Fr | DLT0141                  | DLT0241                   | DLT0341                              |