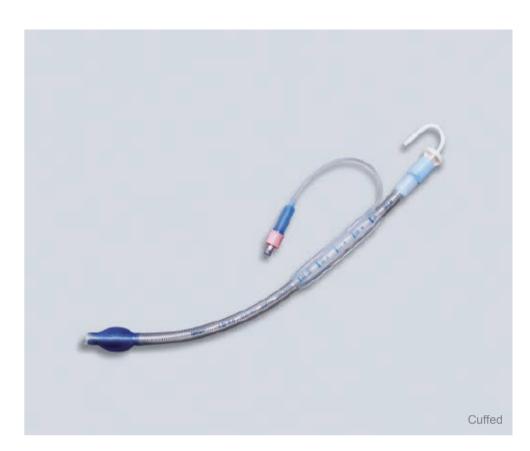

## $E^{\text{Silicone Reinforced}}_{ndotracheal\ Tube\ (\text{Cuffed \& Uncuffed})}$

- Made of medical silicone material, non-toxic & non-stimulating, good biocompatibility
- Steel reinforced tube can prevent biting & kinking
- High volume low pressure cuff reduces the pressure to tracheal wall
- Accompanied with intubating stylet
- Package: 10pcs/box, 100pcs/carton

|      | Cuffed        |  |  |  |
|------|---------------|--|--|--|
| Size | Reference NO# |  |  |  |
| 3.5  | ETT3524C      |  |  |  |
| 4.0  | ETT4024C      |  |  |  |
| 4.5  | ETT4524C      |  |  |  |
| 5.0  | ETT5024C      |  |  |  |
| 5.5  | ETT5524C      |  |  |  |
| 6.0  | ETT6024C      |  |  |  |
| 6.5  | ETT6524C      |  |  |  |
| 7.0  | ETT7024C      |  |  |  |
| 7.5  | ETT7524C      |  |  |  |
| 8.0  | ETT8024C      |  |  |  |
| 8.5  | ETT8524C      |  |  |  |
| 9.0  | ETT9024C      |  |  |  |
| 9.5  | ETT9524C      |  |  |  |

|      | Cuffed        |  |  |  |
|------|---------------|--|--|--|
| Size | Reference NO# |  |  |  |
| 3.5  | ETT3525C      |  |  |  |
| 4.0  | ETT4025C      |  |  |  |
| 4.5  | ETT4525C      |  |  |  |
| 5.0  | ETT5025C      |  |  |  |
| 5.5  | ETT5525C      |  |  |  |
| 6.0  | ETT6025C      |  |  |  |
| 6.5  | ETT6525C      |  |  |  |
| 7.0  | ETT7025C      |  |  |  |
| 7.5  | ETT7525C      |  |  |  |
| 8.0  | ETT8025C      |  |  |  |
| 8.5  | ETT8525C      |  |  |  |
| 9.0  | ETT9025C      |  |  |  |
| 9.5  | ETT9525C      |  |  |  |