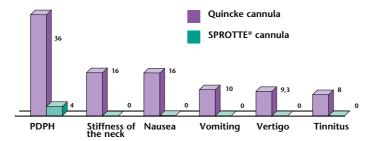

A large part of the post-puncture headaches and all complications, such as the inability of low frequency hearing loss, stiffness of the neck (nuchal rigidity), nausea and vomiting connected to a loss of liquor, are thus reduced to a minimum.

The use of atraumatic cannula will not only help to effectively avoid headaches, but also to avert stiffness of the neck (nuchal rigidity), nausea and vomiting; see the results of the first controlled study of Jäger et al 1991, Akt. Neurol. 18: 61-64.