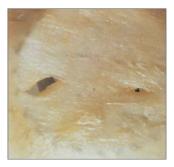

prevented, if the exertion of force to overcome obstacles is avoided during retraction of the cannula. Otherwise, the catheter will be elongated and stretched until the material yields and tears.

A SPROTTE® SPECIAL cannula and a Tuohy cannula have penetrated the multi-layered texture of the spinal dura.

With the Tuohy cannula, the exertion of pressure and the application of tension to the tissue of the dura will inflict a large incised lesion, as may be seen, whereas the SPROTTE® SPECIAL cannula merely causes a minimal defect. Here the dura largely seals up the catheter ingress.