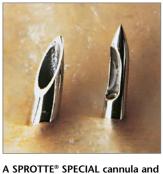

### IntraLong kit with SPROTTE® SPEZIAL cannula

The essential advantages of the legendary SPROTTE® cannula, which have revolutionised regional anaesthesia, are transferred to the continuous spinal anaesthesia technique by utilizing the SPROTTE® SPECIAL cannula made by PAJUNK®. This cannula

also features the special design with an atraumatic tip and a lateral orifice. The fundamental difference between the two cannulas is that the lateral orifice is relocated forward, far into the cone of the tip in comparison with the standard cannula.

This reduces the "working length" of the cannula tip in the subarachnoid space. The essential advantages, which are indispensable for gentle and safe application of continuous spinal anaesthesia, are therefore combined in this cannula: