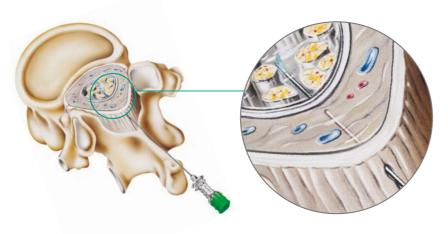

#### Minimisation of post-spinal complications

The special cannula tip, shaped in the form of an ogive, will penetrate the dura mater and thereby cause comparatively little tissue damage (see illus. on the right). This guarantees that the fibers of the dura mater will seal the catheter in the best possible way.

A large part of the post-puncture headaches and all complications, such as the inability of low frequency hearing loss, stiffness of the neck (nuchal rigidity), nausea and vomiting connected to a loss of liquor, are thus reduced to a minimum.