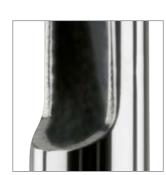

#### Minimisation of post-spinal complications

The special cannula tip, shaped in the form of an ogive, will penetrate the dura mater and thereby cause comparatively little tissue damage (see illus. on the right). This guarantees that the fibers of the dura mater will seal the catheter in the best possible way.

A large part of the post-puncture headaches and all complications, such as the inability of low frequency hearing loss, stiffness of the neck (nuchal rigidity), nausea and vomiting connected to a loss of liquor, are thus reduced to a minimum.