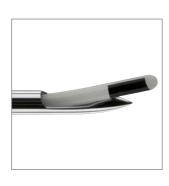

### Controlled catheter guidance

In the SPROTTE® SPECIAL cannula the outlet point for the injection and for catheter is positioned side ways, above the tissue penetrating tip. The puncture is carried out at a slight ascending angle, with the lateral orifice directed upward. Under these conditions, the catheter in the spinal space is automatically directed upwards from the

puncture plane. This permits the best possible distribution of the anaesthetic, and therefore an immediate effect in the lumbar- and thoracal region. If the catheter cannot be advanced forward due to an unfavorable access-angle, then the catheter can be carefully retracted in order to correct the positioning of the cannula.