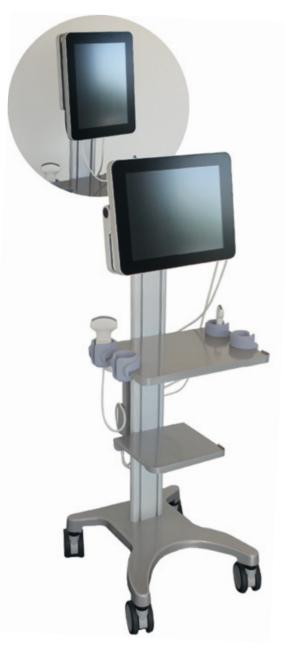

ed lpad.







# **EXAPad**

Screen 15" 2 probe connectors Battery: 2 hours Weight: 5,9 kg

# 

Screen 12" 1 probe connector Battery: 3 hours Weight : 4 kg

### Imaging modes:

B / B+B: Dual / B+ Anatomic M / CFM: Color Doppler / PW: Pulsed Wave Doppler / Power Doppler

#### Specific functions:

Intuitive and streamlined user interface / Remote control / Voice command / Buttonless interface / Customizable presets / Selectable Landscape or Portrait mode

#### Storing and connectivity:

Storing of images and clips / RJ45 / HDMI / Jack audio / DICOM / Wifi, Bluetooth / Kensington security

#### Technical characteristics:

Touchscreen, capacitive technology / Interchangeable battery / Fast boot-up < 30 seconds / Silicone protection / Shockproof transport case including all accessories











# Portable ultrasound









ecm@ecmscan.com

www.ecmscan.com