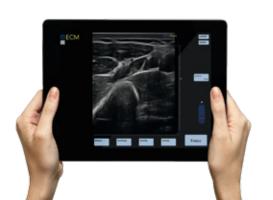

## **ECHOPAD**

Remote control access

Real remote control with the innovative EchoPad app that gives you both image adjustments and the live ultrasound image on the connected lpad.