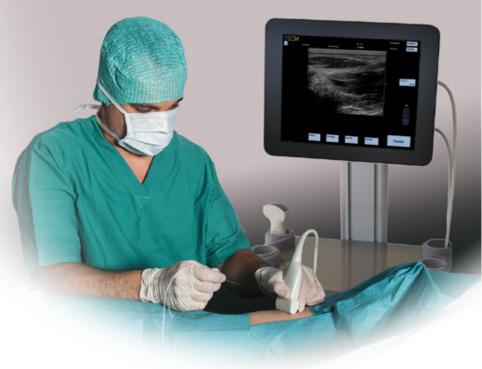

# DEVELOPED WITH ANESTHESIOLOGISTS FOR ANESTHESIOLOGISTS

Robust, with an unequalled image quality and an entire touchscreen, the innovative Exapad and Exapad mini fulfill all needs in ultrasound-guided procedures.

# A NEW WAY OF PILOTING YOUR ULTRASOUND SCANNER.

The unique features are available on both Exapad and Exapad mini.