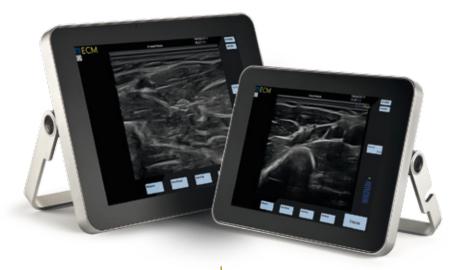

# EXAPad AND EXAPaid

# DEVELOPED WITH ANESTHESIOLOGISTS FOR ANESTHESIOLOGISTS

Robust, with an unequalled image quality and an entire touchscreen, the innovative Exapad and Exapad mini fulfill all needs in ultrasound-guided procedures.

# **EXAPad**

Screen 15" 2 probe connectors Battery: 2 hours Weight: 5,9 kg

# 

Screen 12" 1 probe connector Battery: 3 hours Weight : 4 kg