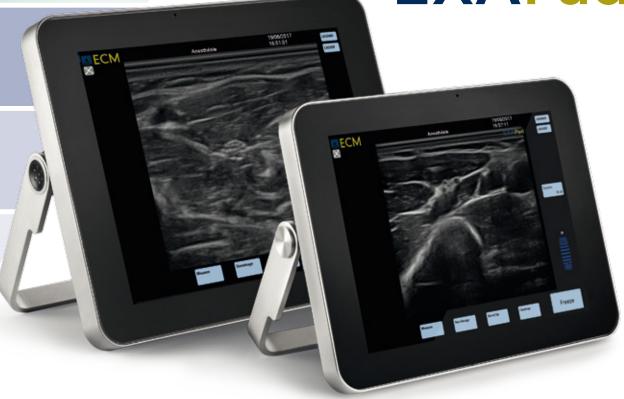

# EXAPad AND EXAPaid

# **EXAPad**

Screen 15" 2 probe connectors Battery: 2 hours Weight: 5,9 kg

# 

Screen 12" 1 probe connector Battery: 3 hours Weight : 4 kg