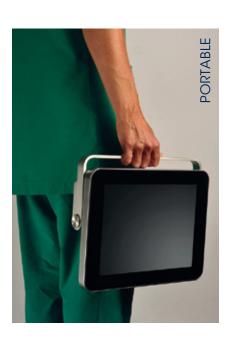

nected lpad.







# **EXAPad**

Screen 15" 2 probe connectors Battery: 2 hours Weight: 5,9 kg

# 

Screen 12" 1 probe connector Battery: 3 hours Weight : 4 kg

### Imaging modes:

B / B+B: Dual / B+ Anatomic M / CFM: Color Doppler / PW: Pulsed Wave Doppler / Power Doppler

#### Specific functions:

Intuitive and streamlined user interface / Remote control / Voice command / Buttonless interface / Customizable presets / Selectable Landscape or Portrait mode

#### Storing and connectivity:

Storing of images and clips / RJ45 / HDMI / Jack audio / DICOM / Wifi, Bluetooth / Kensington security

#### Technical characteristics:

Touchscreen, capacitive technology / Interchangeable battery / Fast boot-up < 30 seconds / Silicone protection / Shockproof transport case including all accessories











# Portable ultrasound









ecm@ecmscan.com

www.ecmscan.com