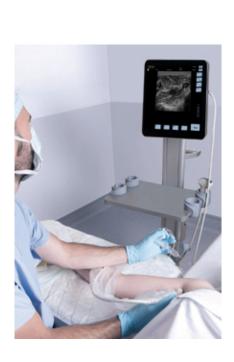

# DEVELOPED WITH ANESTHESIOLOGISTS FOR ANESTHESIOLOGISTS

Robust, with an unequalled image quality and an entire touchscreen, the innovative Exapad and Exapad mini fulfill all needs in ultrasound-guided procedures.

# A NEW WAY OF PILOTING YOUR ULTRASOUND SCANNER.

The unique features are available on both Exapad and Exapad mini.